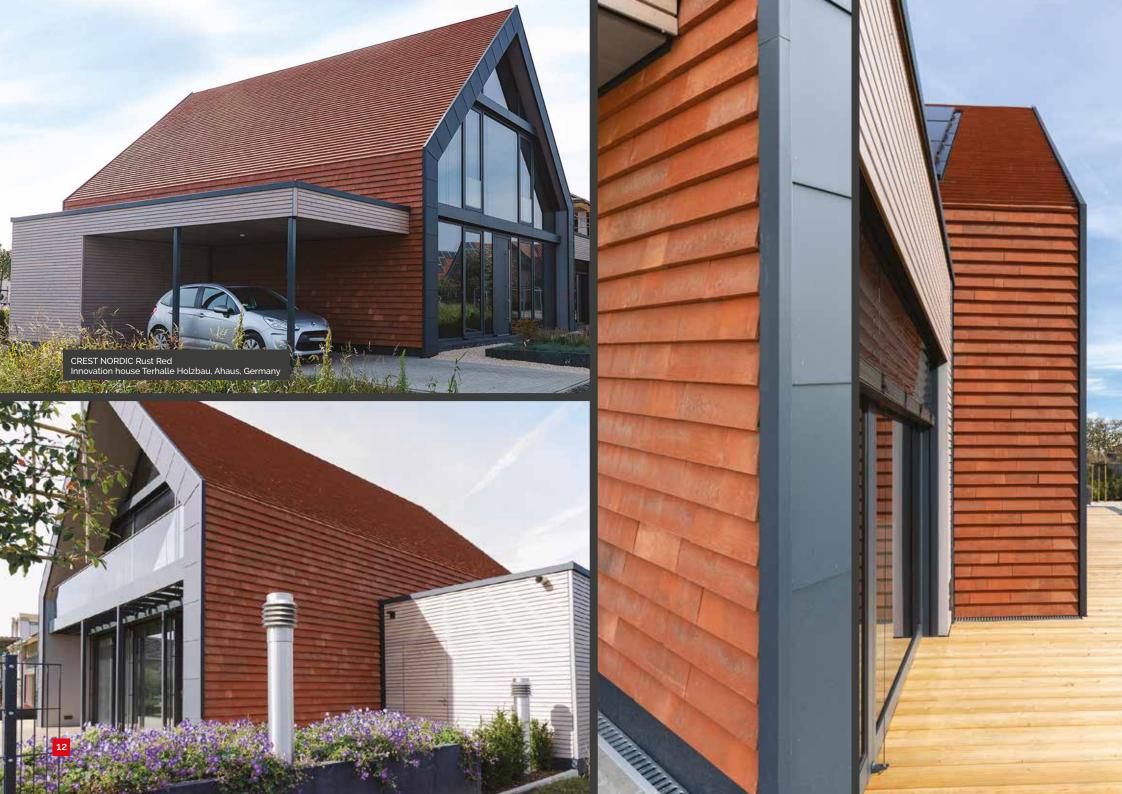

### **Clay System**

The new clay system CREST NORDIC is a homogeneous, durable "brick tank" with traditional materials in a modern brick design. It is light and easy to use. CREST-NORDIC is quick to process, durable and suitable for renovations and new buildings. It combines the materiality of the facade and the roof so that the buildings appear to have been cast in one piece.

# Variant of construction

We are not liable for the installation of Crest Nordic

The photos are intended as a suggestion. We are not liable for the installation of Crest Nordic