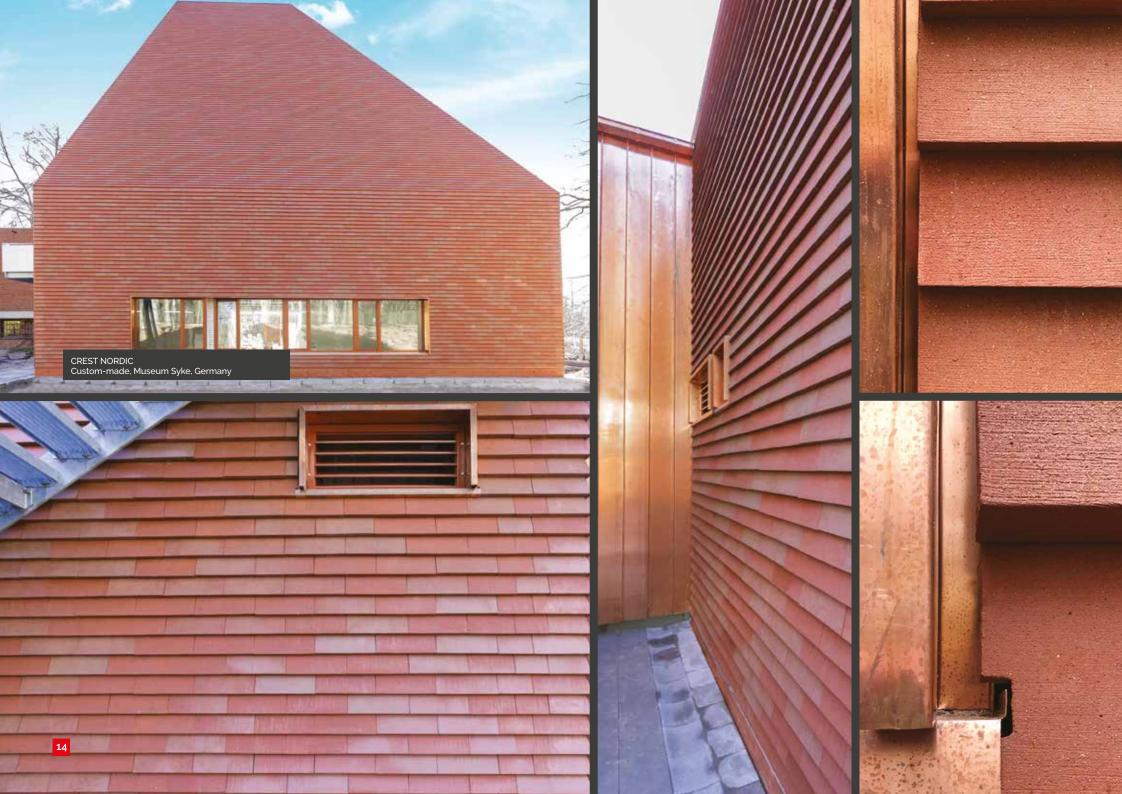

### **Clay System**

The new clay system CREST NORDIC is a homogeneous, durable "brick tank" with traditional materials in a modern brick design. It is light and easy to use. CREST-NORDIC is quick to process, durable and suitable for renovations and new buildings. It combines the materiality of the facade and the roof so that the buildings appear to have been cast in one piece.

# Variant of construction

We are not liable for the installation of Crest Nordic

The photos are intended as a suggestion. We are not liable for the installation of Crest Nordic