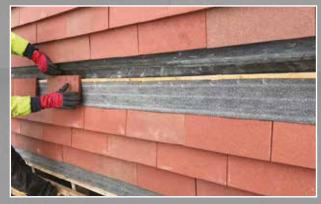

### **Clay System**

The new clay system CREST NORDIC is a homogeneous, durable "brick tank" with traditional materials in a modern brick design. It is light and easy to use. CREST-NORDIC is quick to process, durable and suitable for renovations and new buildings. It combines the materiality of the facade and the roof so that the buildings appear to have been cast in one piece.

# Variant of construction

We are not liable for the installation of Crest Nordic

The photos are intended as a suggestion. We are not liable for the installation of Crest Nordic