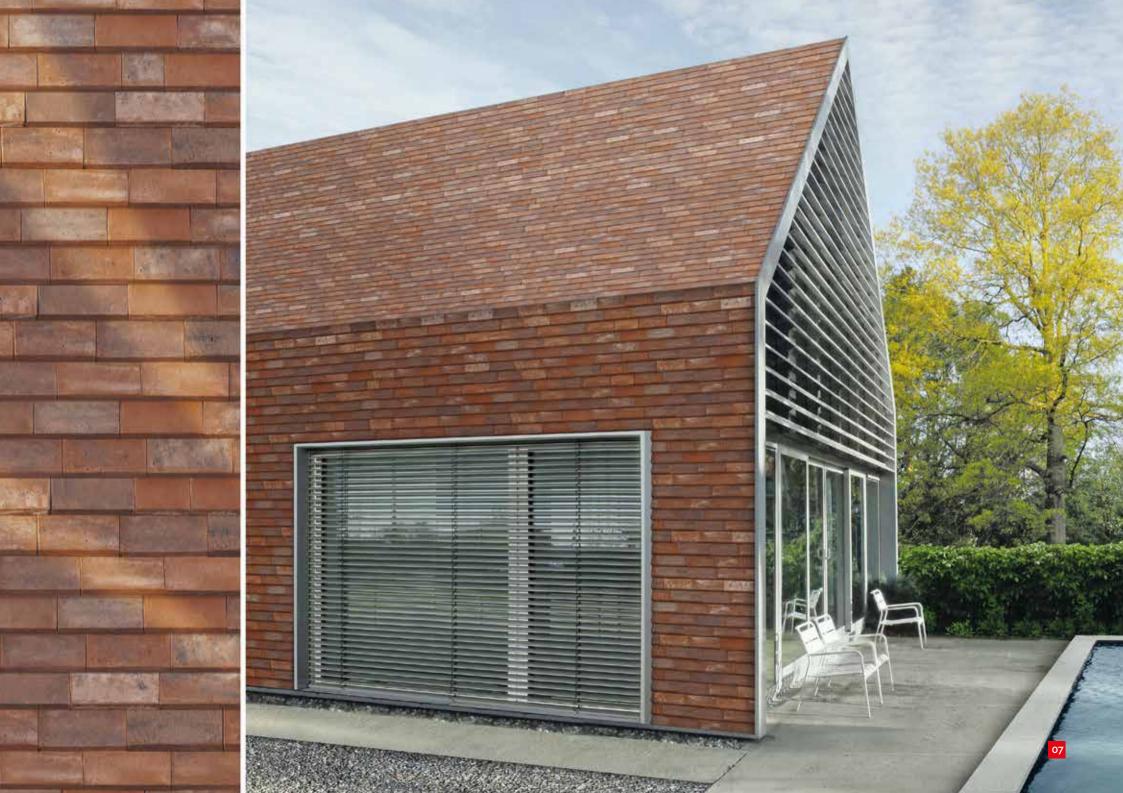

Crest are proud to be a main supplier of the new Nordic clay system for facade and roof.

### **Clay System**

The new clay system CREST NORDIC is a homogeneous, durable "brick tank" with traditional materials in a modern brick design. It is light and easy to use. CREST-NORDIC is quick to process, durable and suitable for renovations and new buildings. It combines the materiality of the facade and the roof so that the buildings appear to have been cast in one piece.