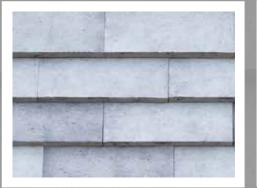

supplier of the new Nordic clay system for facade and roof.



### About Crest Nordic

### **Clay System**

The new clay system CREST NORDIC is a homogeneous, durable "brick tank" with traditional materials in a modern brick design. It is light and easy to use. CREST-NORDIC is quick to process, durable and suitable for renovations and new buildings. It combines the materiality of the facade and the roof so that the buildings appear to have been cast in one piece.

- Open to diffusion
- Graffiti-resistant
- Recyclable
- Made from natural materials
- Available in different colours and formats on request



# Colours

#### Rust Red - Available without any MOQs



Chimney Red - Available made to order MOQs

Shell White - Available made to order MOQs



Lava Grey - Available without any MOQs



#### Classic - Available without any MOQs



Vulcano - Available without any MOQs



### Sandveld - Available made to order MOQs



Slate Black - Available made to order MOQs





# Variant of construction



We are not liable for the installation of Crest Nordic



The photos are intended as a suggestion. We are not liable for the installation of Crest Nordic

# Detail view

Detail tile view

Ridge tile view

10



Front view



Roof view





Side view



Outside corner obtuse detail



Outside corner acute detail



Straight cut



Inner corner



### Snow guard



Windowsill



Assembly





### Graffiti-Remover



### Crest Nordic<sup>®</sup> is Graffiti Removable

Graffiti can be easily removed with Crest-Nordic<sup>®</sup> Graffiti-Remover. It has become part of the appearance of