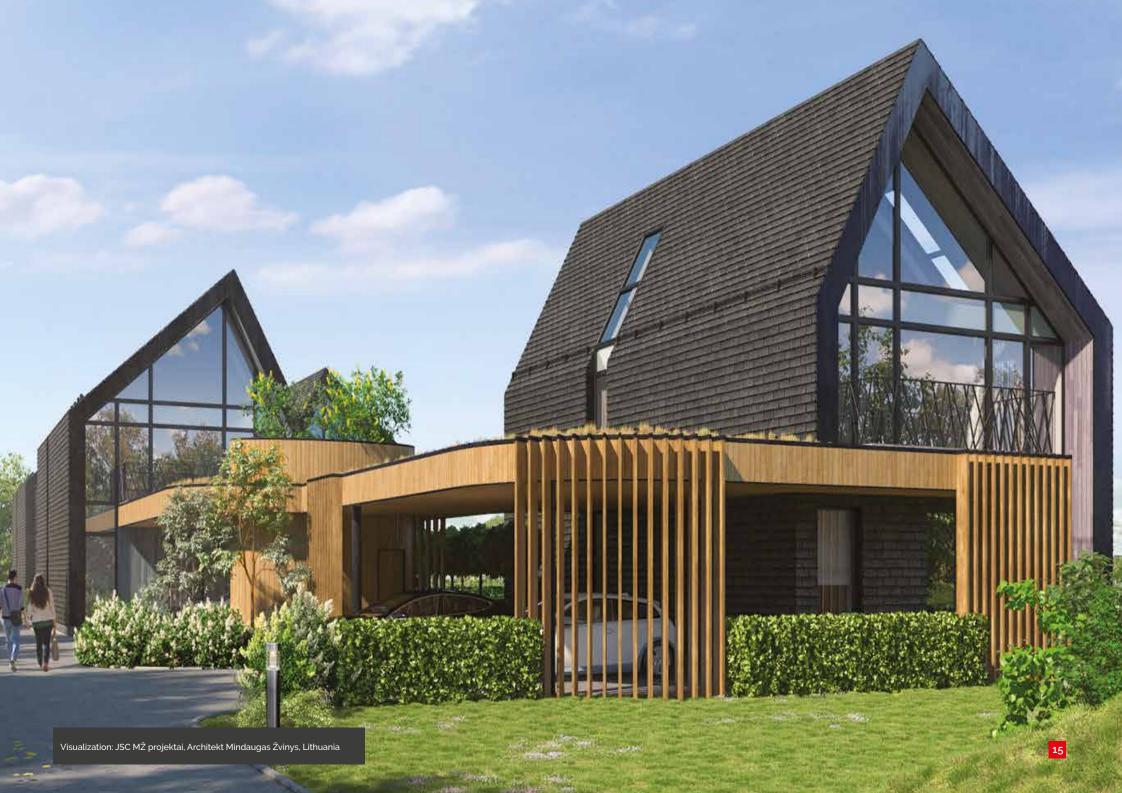

Crest are proud to be a main supplier of the new Nordic clay system for facade and roof.

### **Clay System**

The new clay system CREST NORDIC is a homogeneous, durable "brick tank" with traditional materials in a modern brick design. It is light and easy to use. CREST-NORDIC is quick to process, durable and suitable for renovations and new buildings. It combines the materiality of the facade and the roof so that the buildings appear to have been cast in one piece.