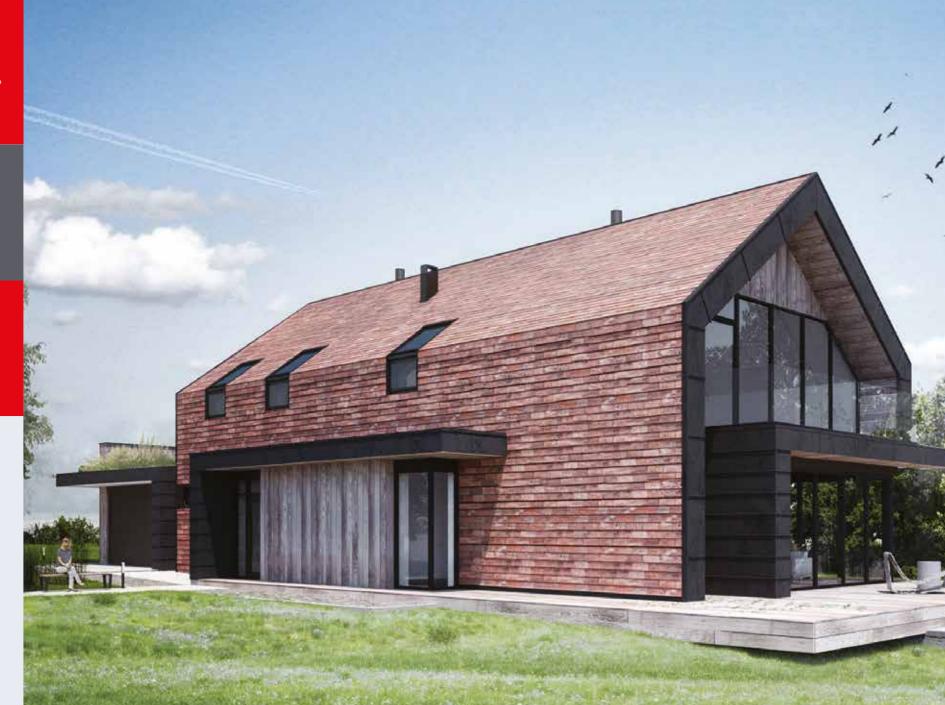

Crest are proud to be a main supplier of the new Nordic clay system for facade and roof.

### **Clay System**

The new clay system CREST NORDIC is a homogeneous, durable "brick tank" with traditional materials in a modern brick design. It is light and easy to use. CREST-NORDIC is quick to process, durable and suitable for renovations and new buildings. It combines the materiality of the facade and the roof so that the buildings appear to have been cast in one piece.