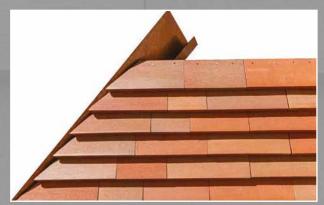

### **Clay System**

The new clay system CREST NORDIC is a homogeneous, durable "brick tank" with traditional materials in a modern brick design. It is light and easy to use. CREST-NORDIC is quick to process, durable and suitable for renovations and new buildings. It combines the materiality of the facade and the roof so that the buildings appear to have been cast in one piece.

# Variant of construction

We are not liable for the installation of Crest Nordic

The photos are intended as a suggestion. We are not liable for the installation of Crest Nordic