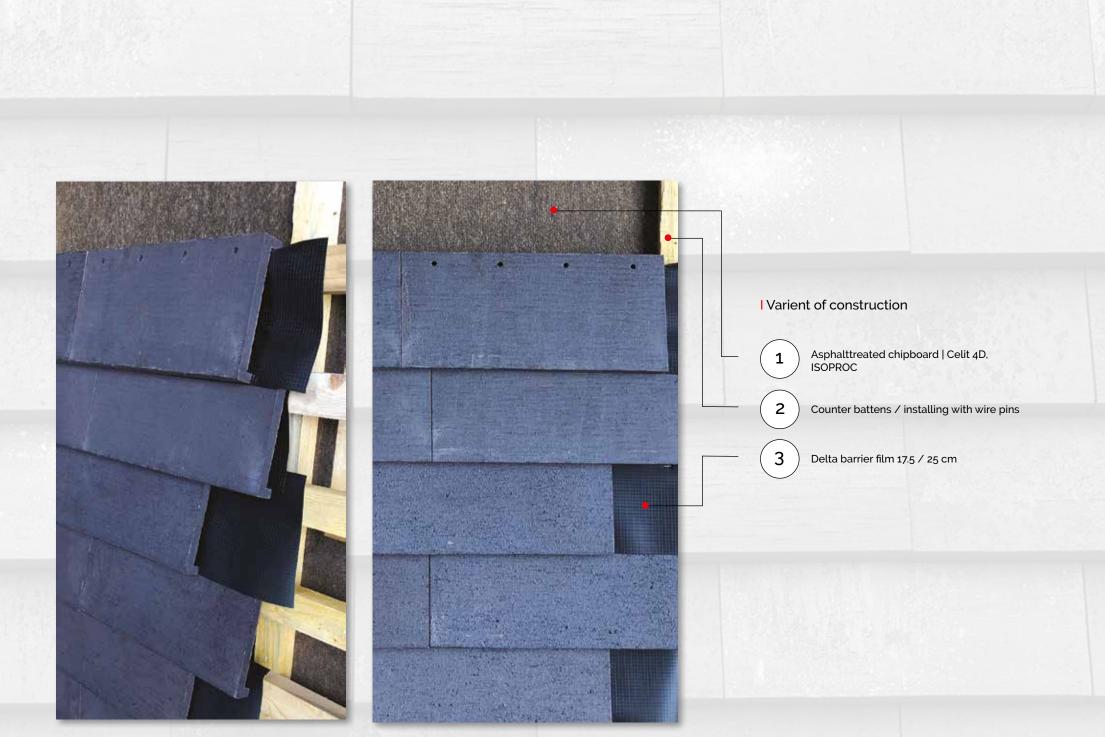

# Variant of construction

We are not liable for the installation of Crest Nordic

The photos are intended as a suggestion. We are not liable for the installation of Crest Nordic

### **Clay System**

The new clay system CREST NORDIC is a homogeneous, durable "brick tank" with traditional materials in a modern brick design. It is light and easy to use. CREST-NORDIC is quick to process, durable and suitable for renovations and new buildings. It combines the materiality of the facade and the roof so that the buildings appear to have been cast in one piece.

- Open to diffusion
- Graffiti-resistant
- Recyclable
- Made from natural materials
- Available in different colours and formats on request