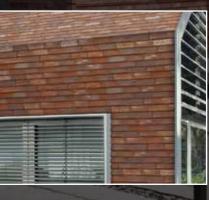

### **Clay System**

The new clay system CREST NORDIC is a homogeneous, durable "brick tank" with traditional materials in a modern brick design. It is light and easy to use. CREST-NORDIC is quick to process, durable and suitable for renovations and new buildings. It combines the materiality of the facade and the roof so that the buildings appear to have been cast in one piece.

# Variant of construction

We are not liable for the installation of Crest Nordic

The photos are intended as a suggestion. We are not liable for the installation of Crest Nordic