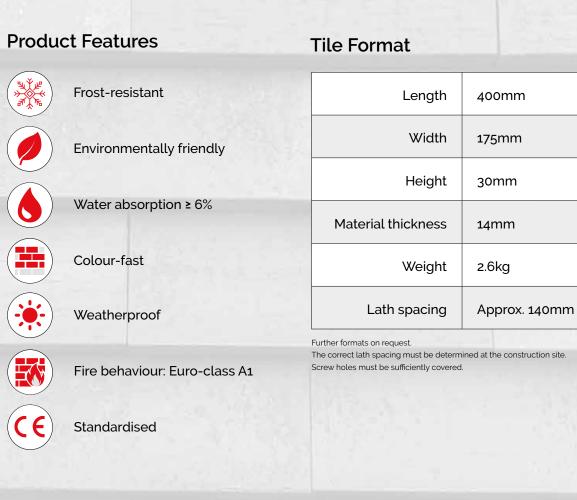

### **Clay System**

The new clay system CREST NORDIC is a homogeneous, durable "brick tank" with traditional materials in a modern brick design. It is light and easy to use. CREST-NORDIC is quick to process, durable and suitable for renovations and new buildings. It combines the materiality of the facade and the roof so that the buildings appear to have been cast in one piece.

- Open to diffusion
- Graffiti-resistant
- Recyclable
- Made from natural materials
- Available in different colours and formats on request