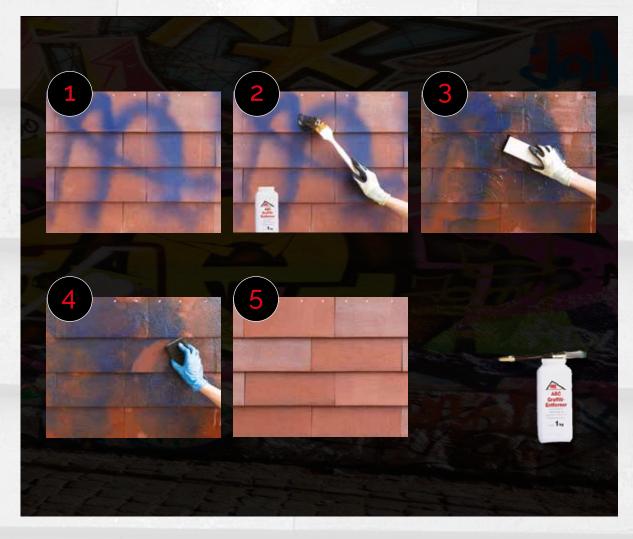

### Graffiti-Remover

### Crest Nordic<sup>®</sup> is Graffiti Removable

Graffiti can be easily removed with Crest-Nordic<sup>®</sup> Graffiti-Remover. It has become part of the appearance of our cities and villages, but it is rarely welcome.

On the one hand, they rarely meet the aesthetic taste of the house wall owners and on the other hand their removal is usually very costly. Although it is hardly possible to prevent the mostly nighttime spraying activities, by choosing the building material for the exterior wall one can at least ensure that they disappear as quickly as they came and after their use they are 100% reused for the development of the next product.

Thanks to the extremely high firing temperatures in the manufacturing process, Crest-Nordic<sup>®</sup> has a surface that reliably prevents the penetration of all kinds of moisture - from rain or paint. That means: Graffiti remains on the surface and can be removed with the Crest graffiti remover fast and effortlessly and above all without any residues.