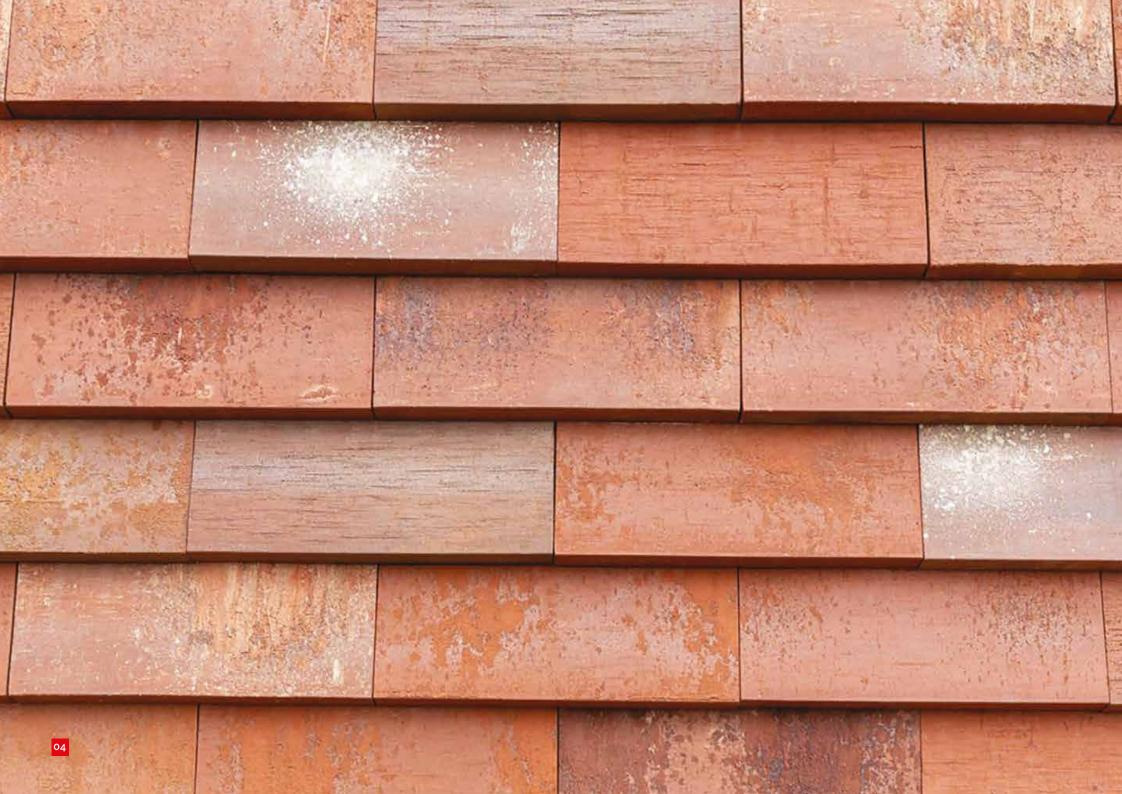

### **Clay System**

The new clay system CREST NORDIC is a homogeneous, durable "brick tank" with traditional materials in a modern brick design. It is light and easy to use. CREST-NORDIC is quick to process, durable and suitable for renovations and new buildings. It combines the materiality of the facade and the roof so that the buildings appear to have been cast in one piece.

- Open to diffusion
- Graffiti-resistant
- Recyclable
- Made from natural materials
- Available in different colours and formats on request