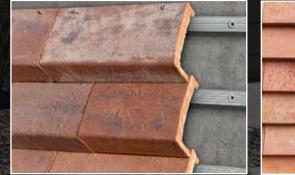

### **Clay System**

The new clay system CREST NORDIC is a homogeneous, durable "brick tank" with traditional materials in a modern brick design. It is light and easy to use. CREST-NORDIC is quick to process, durable and suitable for renovations and new buildings. It combines the materiality of the facade and the roof so that the buildings appear to have been cast in one piece.

# Detail view

Detail tile view

Ridge tile view

10

Front view

Roof view

Side view

Outside corner obtuse detail